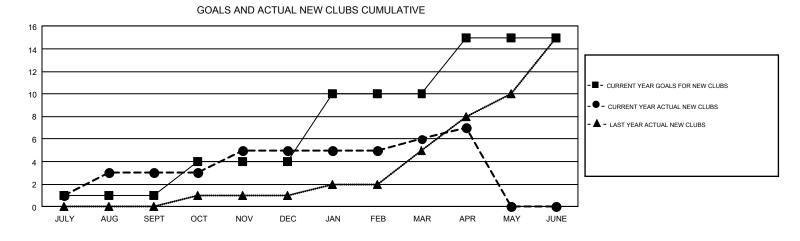

## GMT: MIKLOS HORVATH

REPORT DOES NOT INCLUDE CLUBS IN UNDISTRICTED AREAS.

| Clubs<br>RESULTS FOR 2017-2018 |   |   |   | Members<br>RESULTS FOR 2017-2018 |     |     |     |  |
|--------------------------------|---|---|---|----------------------------------|-----|-----|-----|--|
|                                |   |   |   |                                  |     |     |     |  |
| JULY/AUG/SEPT                  | 1 | 3 | 2 | JULY/AUG/SEPT                    | -6  | 155 | 185 |  |
| OCT/NOV/DEC                    | 3 | 2 | 4 | OCT/NOV/DEC                      | 55  | 131 | 281 |  |
| JAN/FEB/MAR                    | 6 | 1 | 2 | JAN/FEB/MAR                      | 139 | 218 | 170 |  |
| APR/MAY/JUNE                   | 5 | 1 | 0 | APR/MAY/JUNE                     | 76  | 97  | 64  |  |