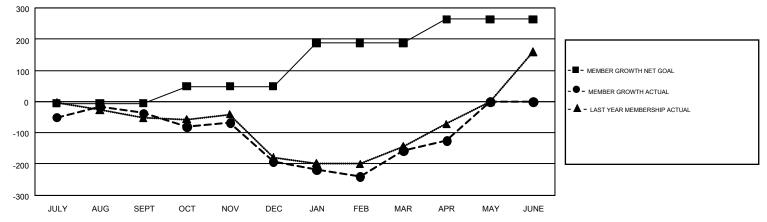

## GMT: MIKLOS HORVATH

REPORT DOES NOT INCLUDE CLUBS IN UNDISTRICTED AREAS.

| Clubs<br>RESULTS FOR 2017-2018 |   |   |   | Members<br>RESULTS FOR 2017-2018 |     |     |     |  |
|--------------------------------|---|---|---|----------------------------------|-----|-----|-----|--|
|                                |   |   |   |                                  |     |     |     |  |
| JULY/AUG/SEPT                  | 1 | 3 | 2 | JULY/AUG/SEPT                    | -6  | 155 | 185 |  |
| OCT/NOV/DEC                    | 3 | 2 | 4 | OCT/NOV/DEC                      | 55  | 131 | 281 |  |
| JAN/FEB/MAR                    | 6 | 1 | 2 | JAN/FEB/MAR                      | 139 | 218 | 170 |  |
| APR/MAY/JUNE                   | 5 | 1 | 0 | APR/MAY/JUNE                     | 76  | 97  | 64  |  |